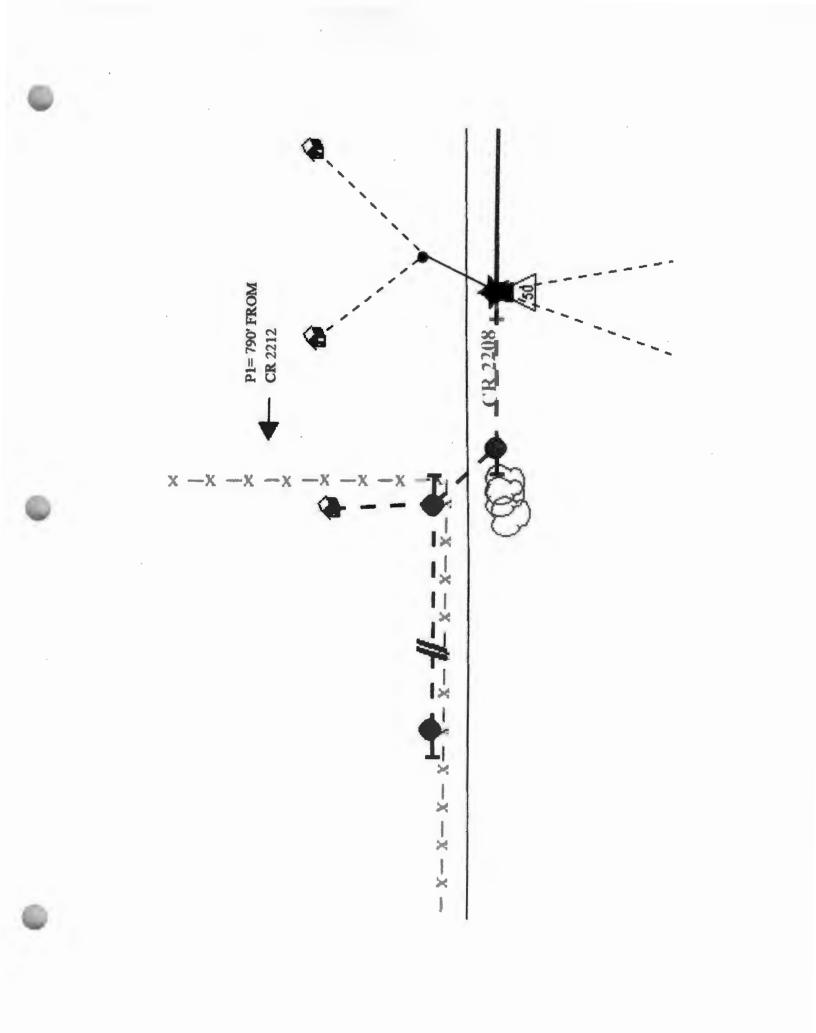

Farmers Electric Cooperative Member: Steven Spradling Service Order Number: 2023075709

Greetings:

Farmers Electric Cooperative, Inc. is requesting permission to construct electrical power distribution facilities which will cross County Road <u>2208</u>.

Site location map/construction sketches are attached. The construction sketch details the proposed work. The proposed electrical service will be constructed:

☑ Overhead - All road crossings will have a minimum vertical clearance of 22 feet.
□ Underground - All underground bore crossings are PVC encased 4' of coverage from the lowest point of the Right of Way.